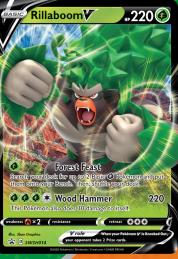

### DRAW RILLABOOM

Using the shields as guides can you draw a picture of Rillaboom?

**O1.** Which Pokémon is weak against Cinderace's 'Crimson Legs' attack?

Q2. Which 2 Pokémon have a combined attack value of 360?

Q4. Rillaboom Q3. Inteleon Q2. Rillaboom and QJ. Rillaboom

Raboot & Grookey Aqua Report

Flare Striker: C will hit

14 Poké Balls How Musy Poké Balls?

Mystery attack: Mystical Fire Inferno, Fire Spin, Heatwave Ember, Overheat, Incinerate