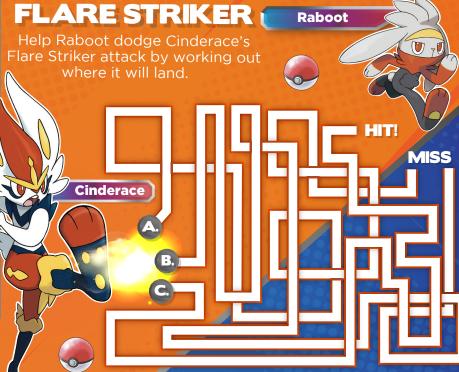

## WAVE **SPLASH**

Drizzile used Wave Splash! How quickly can you get through the maze without touching the sides? Move fast or you'll get wet!

New Galar Partner Tins OUT NOW! 
©2020 Pokemon. 01995-2020 Nintendo/Creatures Inc/GMIE FREAKInc. TM., and character names are trademarks of Nintendo.

Q4. Rillaboom Q3. Inteleon Q2. Rillaboom and QJ. Rillaboom

Raboot & Grookey Aqua Report

Flare Striker: C will hit

14 Poké Balls How Musy Poké Balls?

Mystery attack: Mystical Fire Inferno, Fire Spin, Heatwave Ember, Overheat, Incinerate